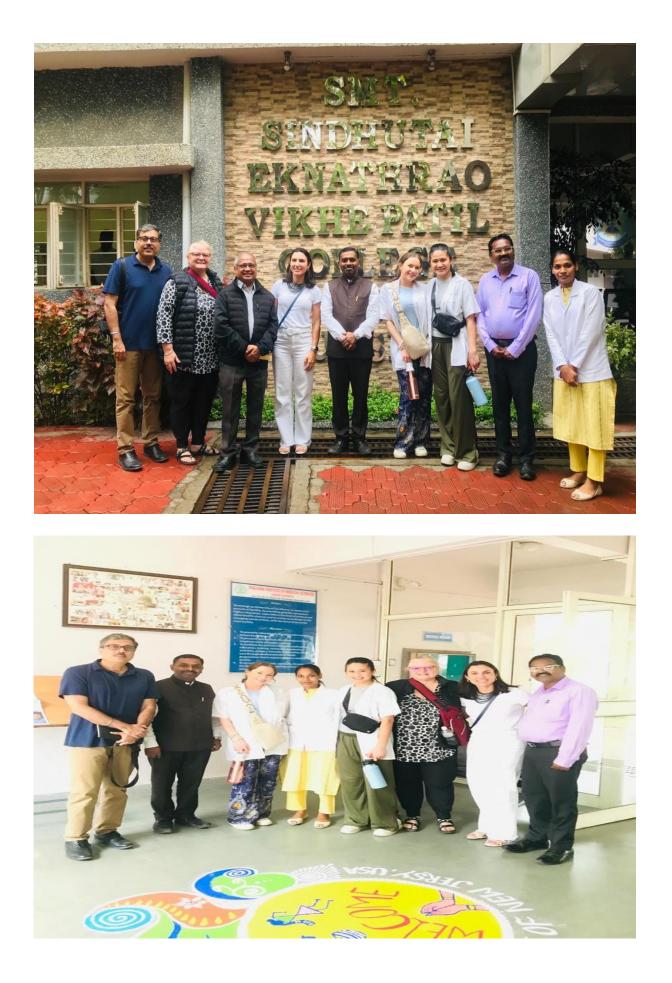

As a part of the customized two weeks International Exposure-cum-Certificate in Social Health and Development Program in the field of Public Health, Nursing and Kinesiology, students from The College of New Jersy, USA visited SSEVPCON, PIMS (DU). The student group includes Ms. Elyse Ryan, Ms. Erin Brianna Willaims, Ms. Sarah Gabriel, Ms. Amber Olsen Mr. Kyle Jacob Levy. The students were accompanied by the faculty members includes Dr. Marina De Souza, Associate Professor, Dr. Jill Ann Bush Wallace, Professor and Mr. Manish Paliwal, Professor, The College of New Jersy, USA.

The students and faculty members were reached SSEVPCON on 10.01.2024 at 2.00pm, they were welcomed by Prof. Dr. Rajendra Lamkhede, Principal, SSEVPCON. Complete orientation given regarding the physical setup of Smt. Sindhutai Eknathrao Vikhe Patil College of Nursing by Dr. Rajendra Lamkhede, Principal and Mrs. Nimisha Anilkumar, Tutor, SSEVPCON. After orientation, a lecture on "Nursing Education in India" was done by Dr. Heera Jayasheela, Vice Principal, SSEVPCON.