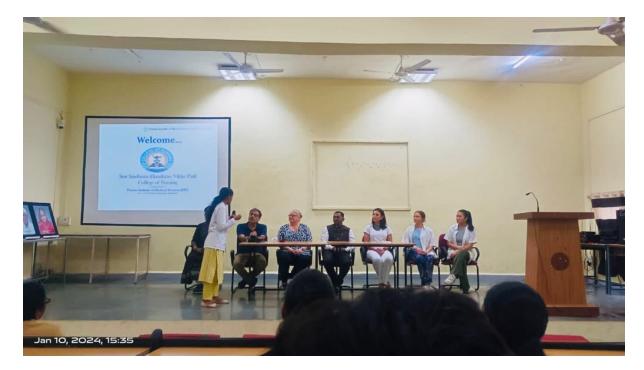

The students and faculty members were reached SSEVPCON on 10.01.2024 at 2.00pm, they were welcomed by Prof. Dr. Rajendra Lamkhede, Principal, SSEVPCON. Complete orientation given regarding the physical setup of Smt. Sindhutai Eknathrao Vikhe Patil College of Nursing by Dr. Rajendra Lamkhede, Principal and Mrs. Nimisha Anilkumar, Tutor, SSEVPCON. After orientation, a lecture on "Nursing Education in India" was done by Dr. Heera Jayasheela, Vice Principal, SSEVPCON.

An interaction with the Student Nurses Association members were conducted under the guidance of SNA unit Advisor Mrs. Nimisha Anilkumar. The student council members were explained the functions and activities of SNA unit. Then the group had an interaction with the faculty members of SSEVPCON. The student group were clarified their doubts regarding the various teaching learning activities and the curriculum. The visit was concluded with a refreshment to the students and faculty members of The College of New Jersy, USA, which was arranged by the Assistant Administrative Officer, SSEVPCON.