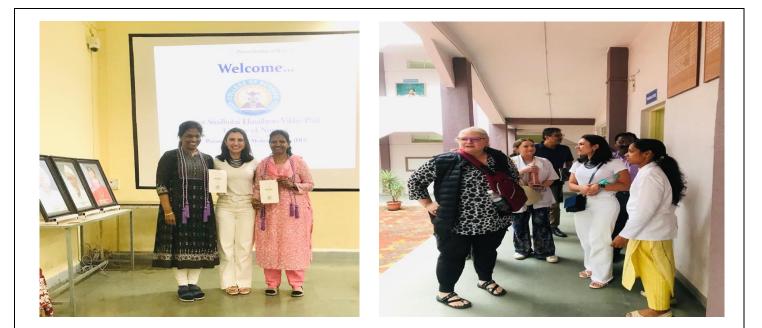

The students and faculty members were reached SSEVPCON on 10.01.2024 at 2.00pm, they were welcomed by Prof. Dr. Rajendra Lamkhede, Principal, SSEVPCON. Complete orientation given regarding the physical setup of Smt. Sindhutai Eknathrao Vikhe Patil College of Nursing by Dr. Rajendra Lamkhede, Principal and Mrs. Nimisha Anilkumar, Tutor, SSEVPCON. After orientation, a lecture on "Nursing Education in India" was done by Dr. Heera Jayasheela, Vice Principal, SSEVPCON.

An interaction with the Student Nurses Association members were conducted under the guidance of SNA unit Advisor Mrs. Nimisha Anilkumar. The student council members were explained the functions and activities of SNA unit. Then the group had an interaction with the faculty members of SSEVPCON. The student group were clarified their doubts regarding the various teaching learning activities and the curriculum. The visit was concluded with a refreshment to the students and faculty members of The College of New Jersy, USA, which was arranged by the Assistant Administrative Officer, SSEVPCON.